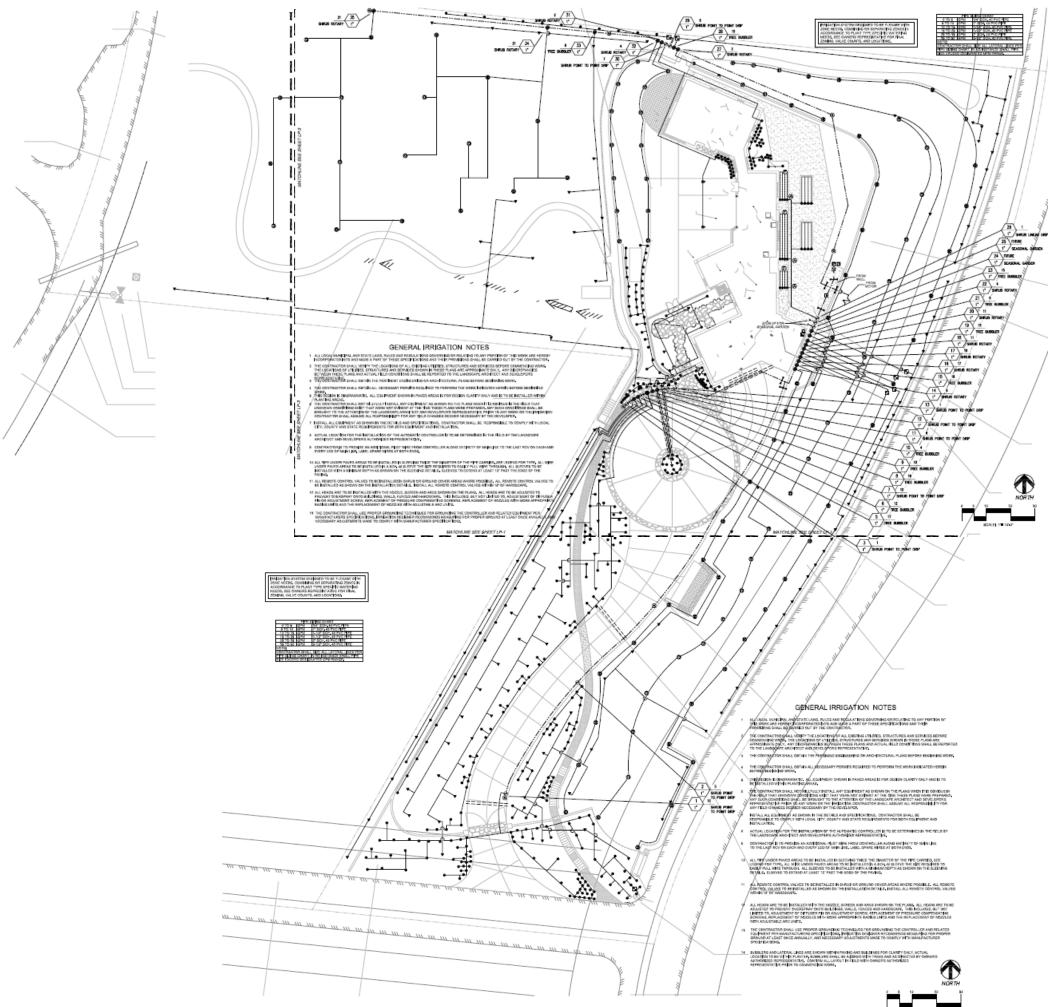

## WE 2.1 Irrigation System

- a) Irrigation system designed by EPS Water Sense certified professional
- b) Irrigation system does not have head to head coverage
- c) Central shut off valve from well
- d) Separate water supply from well
- e) Drip irrigation for 77% of planting beds
- f) 31 separate zones for each type of bedding area based on watering needs
- g) Smart home controller that activates valves for each zone at best time of day
- h) Pressure regulating devices on drip line
- i) Average DU not calculated
- j) No check valves in heads
- k) Rain delay controller based on internet access by Smart home controller